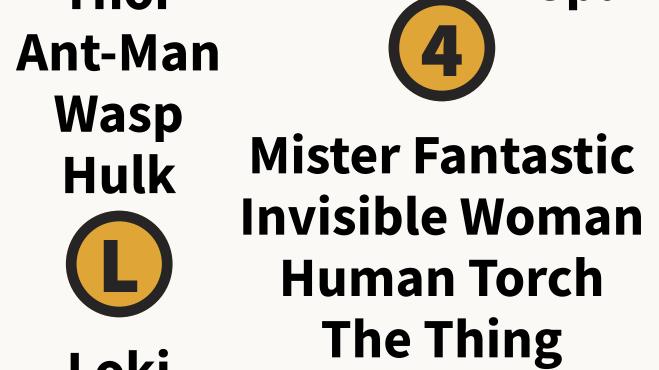

## **SPECIAL SETUP**

- 1980 The Dark Phoenix. Spawn Dark Phoenix, Colossus, Nightcrawler, Storm, Wolverine, and Cyclops on Tiles 16R/17R.
- 1965 Reed and Sue's wedding. Spawn Mister Fantastic, Invisible Woman, Human Torch, The Thing, Doctor Doom, and Black Knight on Tile 19V.
- 1963 The Avengers first assembled. Spawn Iron Man, Thor, Ant-Man, Wasp, Hulk, and Loki on Tiles 2V/1R.