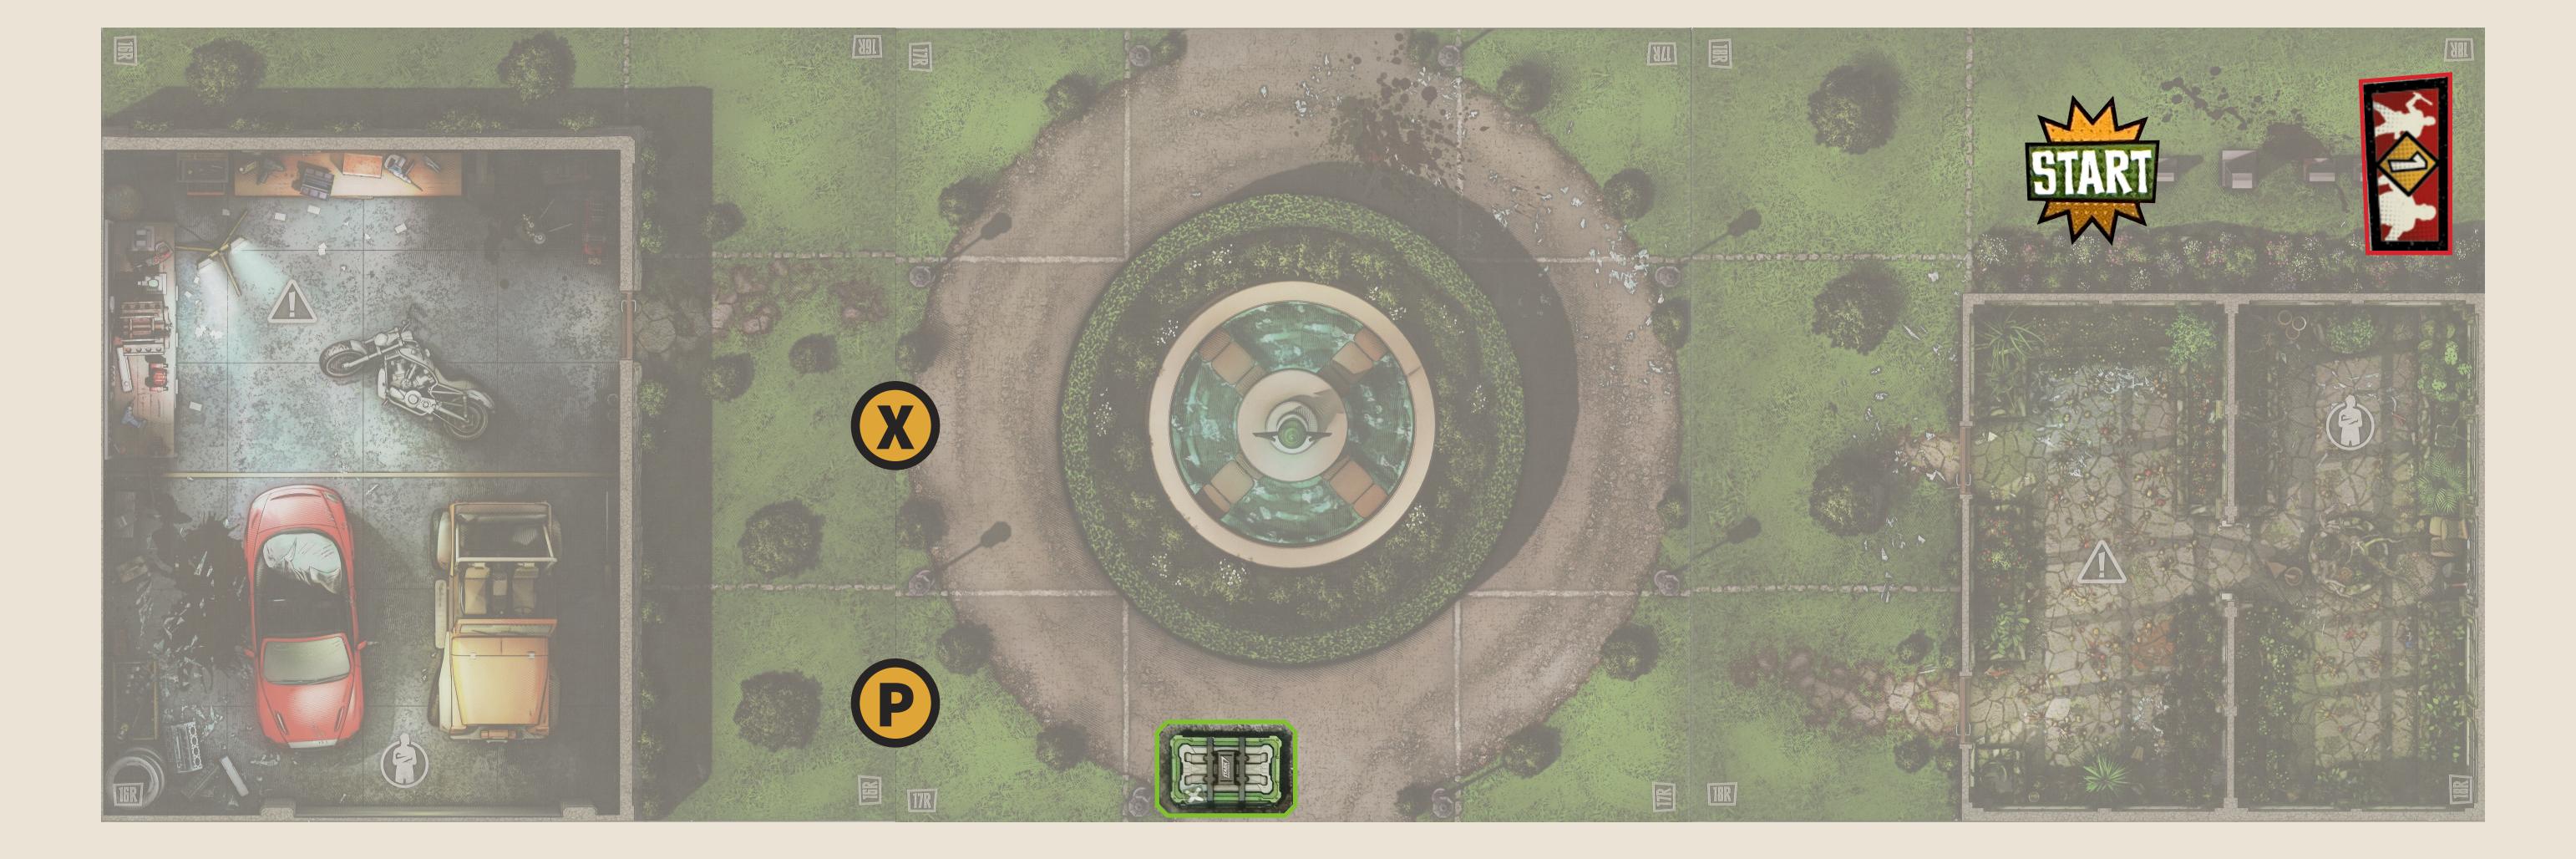

Tiles needed: 1R, 2V, 3V, 16R, 17R, 18R, 19V, 20V, 22R

## **SPECIAL SETUP**

- 1980 The Dark Phoenix. Spawn Dark Phoenix, Colossus, Nightcrawler, Storm, Wolverine, and Cyclops on Tiles 16R/17R.
- 1965 Reed and Sue's wedding. Spawn Mister Fantastic, Invisible Woman, Human Torch, The Thing, Doctor Doom, and Black Knight on Tile 19V.
- 1963 The Avengers first assembled. Spawn Iron Man, Thor, Ant-Man, Wasp, Hulk, and Loki on Tiles 2V/1R.