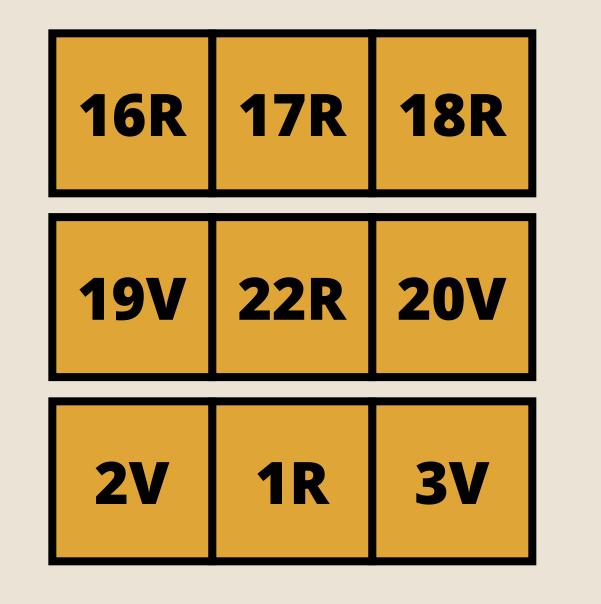

Tiles needed: 1R, 2V, 3V, 16R, 17R, 18R, 19V, 20V, 22R

## **SPECIAL SETUP**

- 1980 The Dark Phoenix. Spawn Dark Phoenix, Colossus, Nightcrawler, Storm, Wolverine, and Cyclops on Tiles 16R/17R.
- 1965 Reed and Sue's wedding. Spawn Mister Fantastic, Invisible Woman, Human Torch, The Thing, Doctor Doom, and Black Knight on Tile 19V.
- 1963 The Avengers first assembled. Spawn Iron Man, Thor, Ant-Man, Wasp, Hulk, and Loki on Tiles 2V/1R.