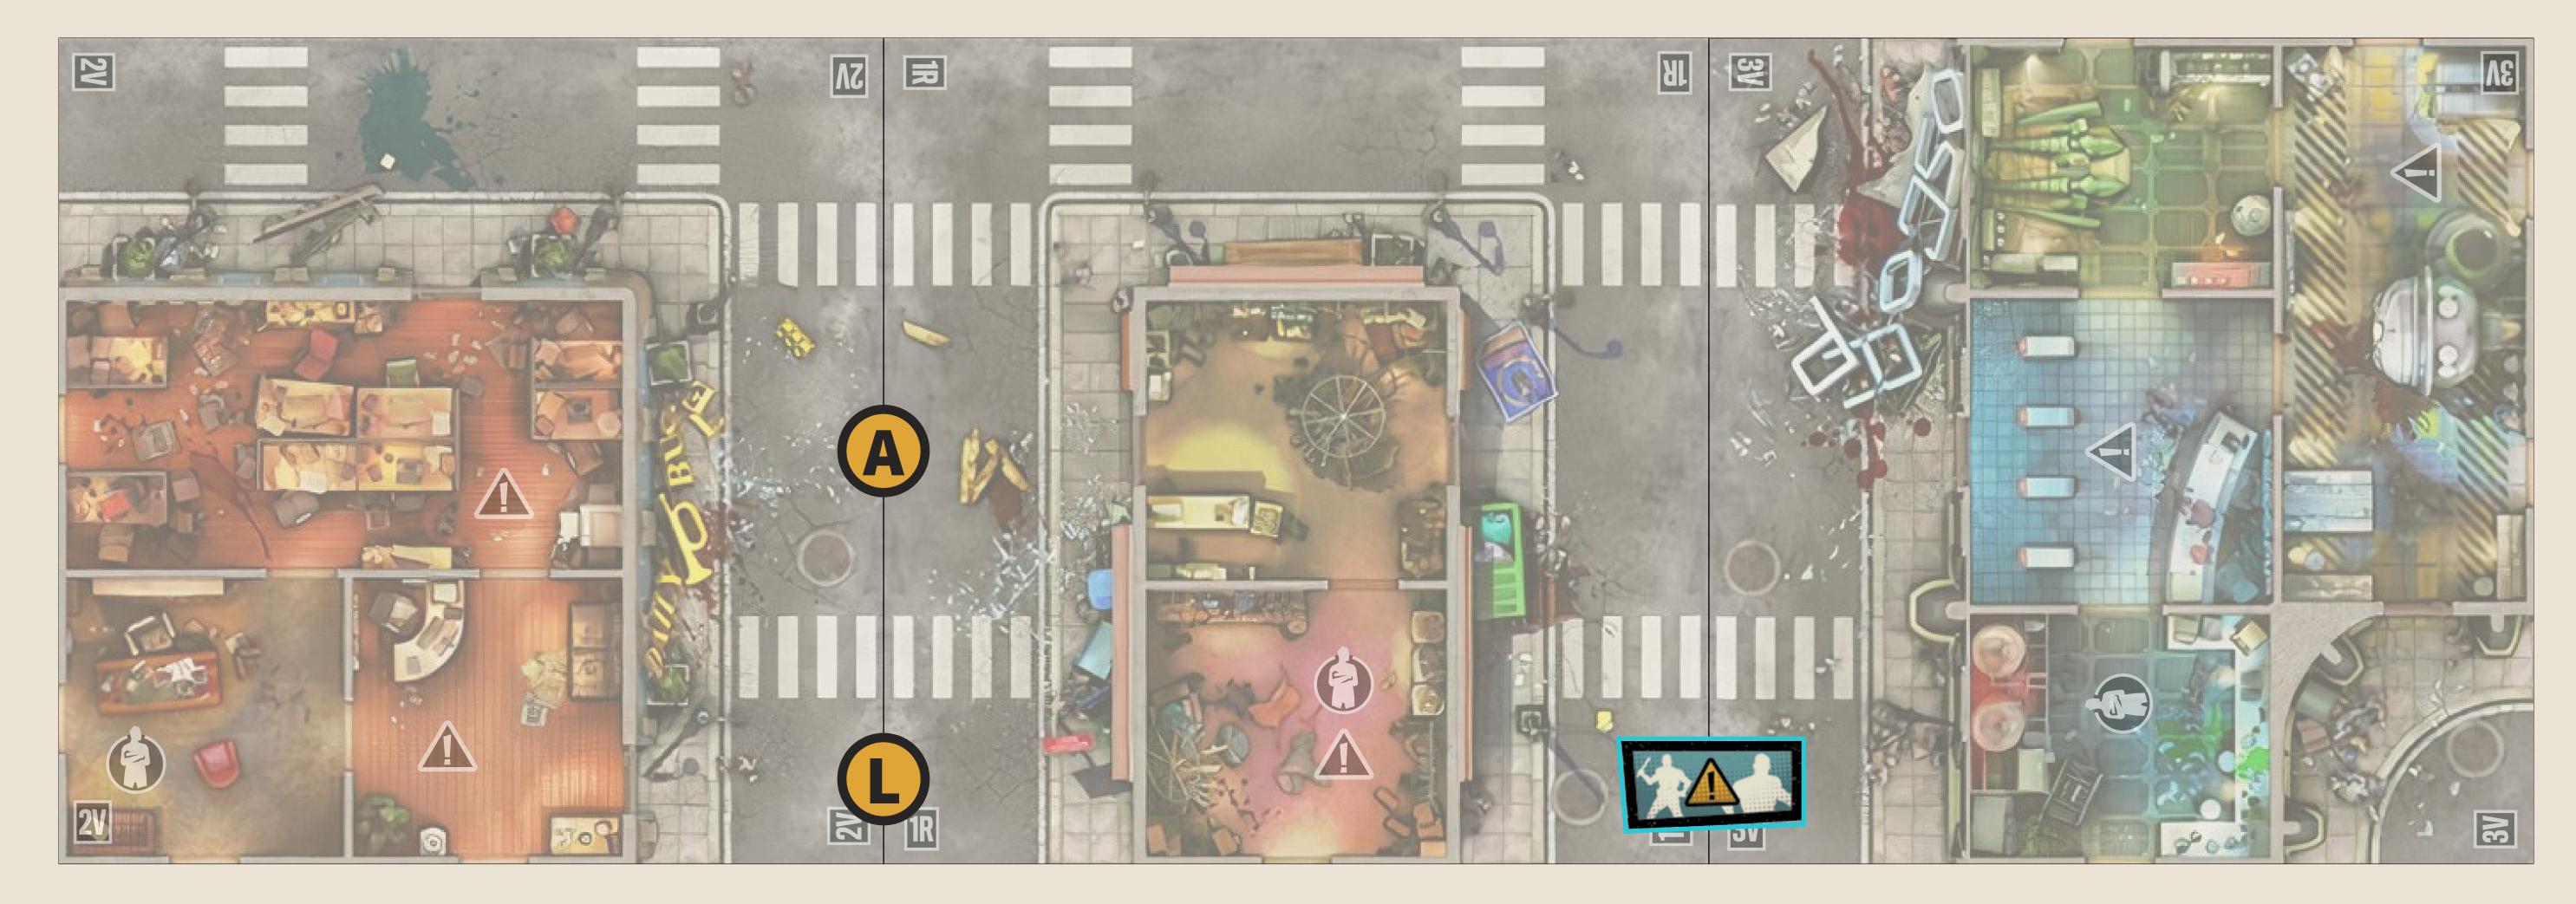

Tiles needed: 1R, 2V, 3V, 16R, 17R, 18R, 19V, 20V, 22R

#### **OBJECTIVES**

Accomplish these objectives in any order:

- **Eat up.** Devour all bystanders.
- **Stop running.** Eliminate all enemies on Tiles 2V/1R/3V.

• Consequences of altering our pasts. Each time an objective is taken, assign 3 wounds among the Zombie Heroes.

## **SPECIAL SETUP**

- 1980 The Dark Phoenix. Spawn Dark Phoenix, Colossus, Nightcrawler, Storm, Wolverine, and Cyclops on Tiles 16R/17R.
- 1965 Reed and Sue's wedding. Spawn Mister Fantastic, Invisible Woman, Human Torch, The Thing, Doctor Doom, and Black Knight on Tile 19V.
- 1963 The Avengers first assembled. Spawn Iron Man, Thor, Ant-Man, Wasp, Hulk, and Loki on Tiles 2V/1R.