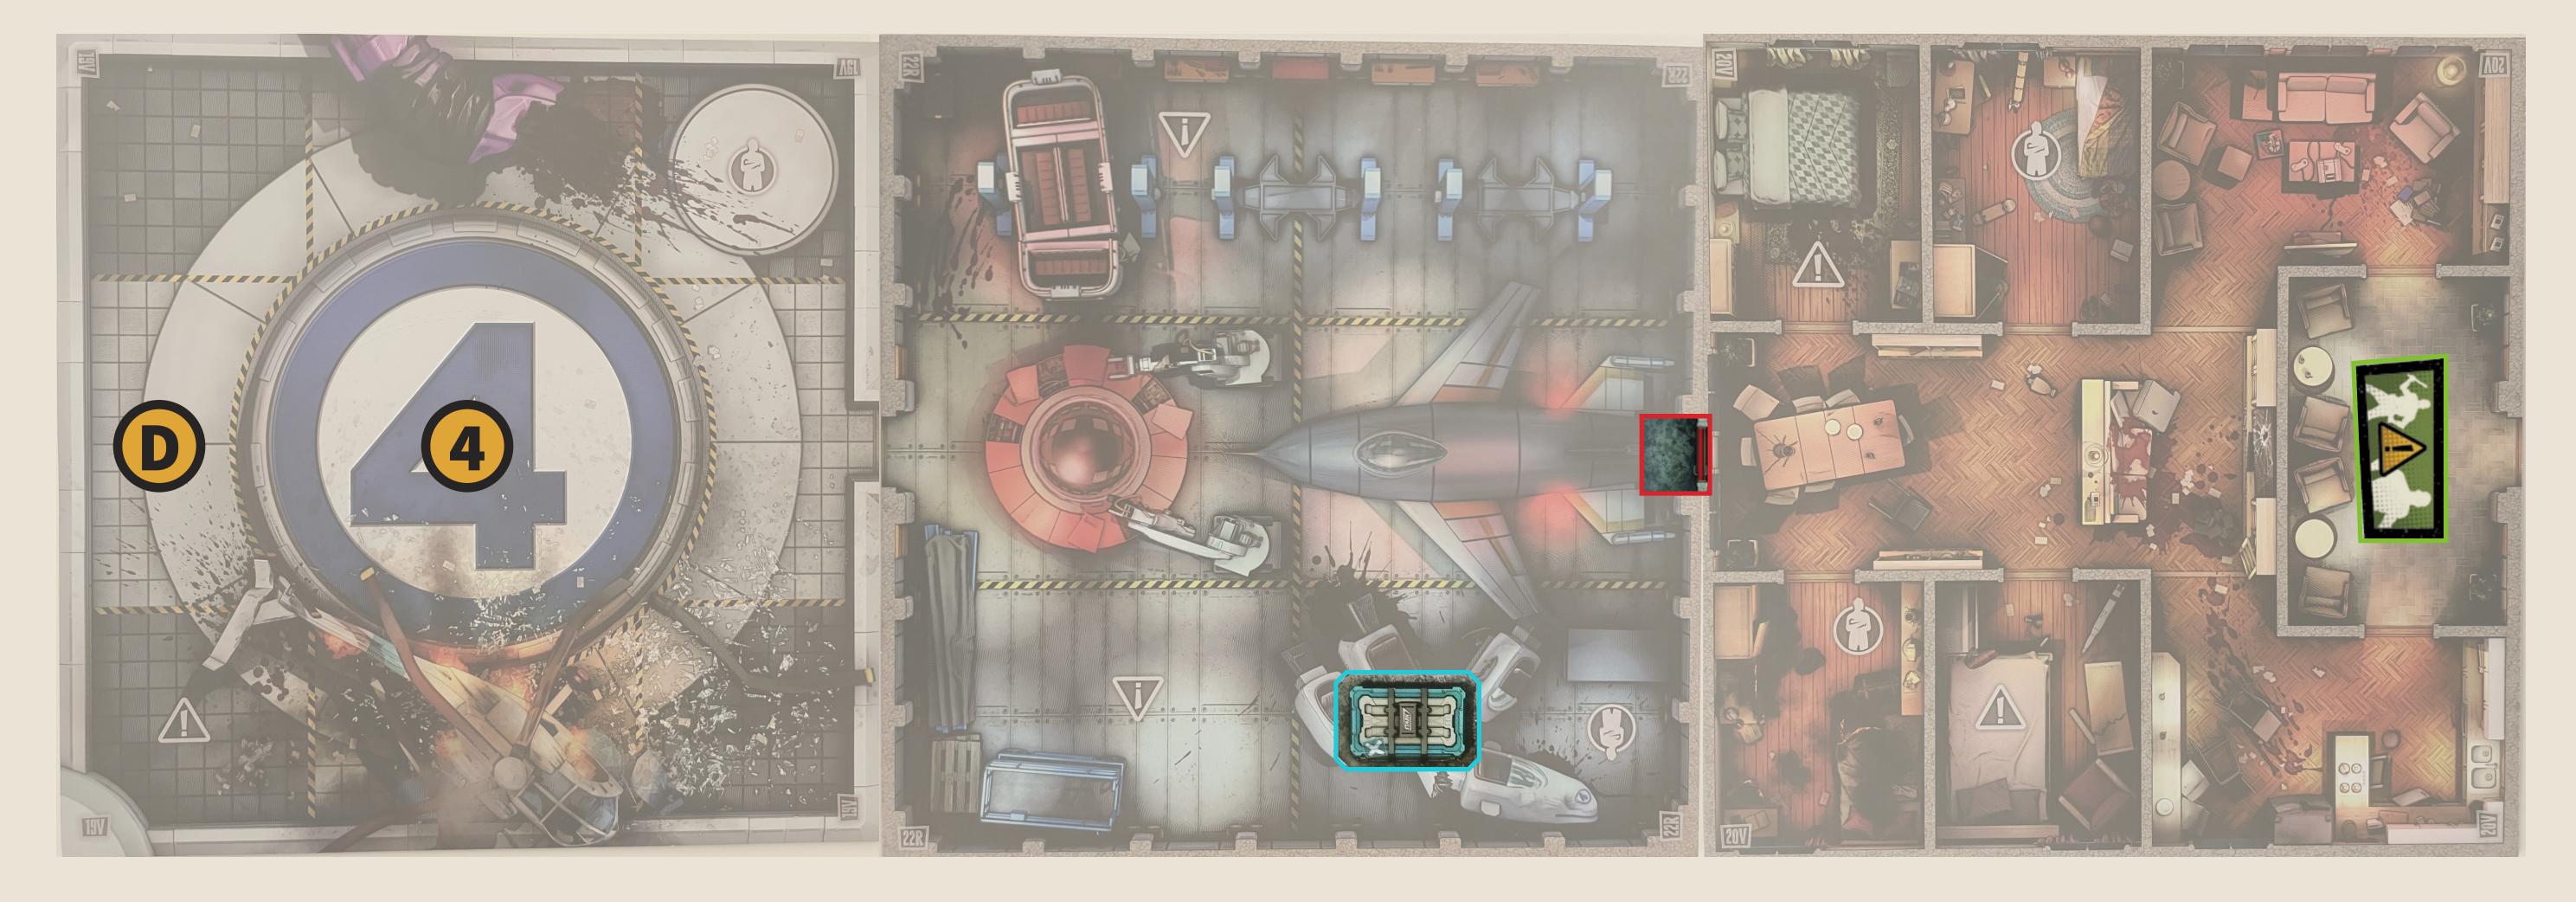

Tiles needed: 1R, 2V, 3V, 16R, 17R, 18R, 19V, 20V, 22R

## **SPECIAL SETUP**

- 1980 The Dark Phoenix. Spawn Dark Phoenix, Colossus, Nightcrawler, Storm, Wolverine, and Cyclops on Tiles 16R/17R.
- 1965 Reed and Sue's wedding. Spawn Mister Fantastic, Invisible Woman, Human Torch, The Thing, Doctor Doom, and Black Knight on Tile 19V.
- 1963 The Avengers first assembled. Spawn Iron Man, Thor, Ant-Man, Wasp, Hulk, and Loki on Tiles 2V/1R.