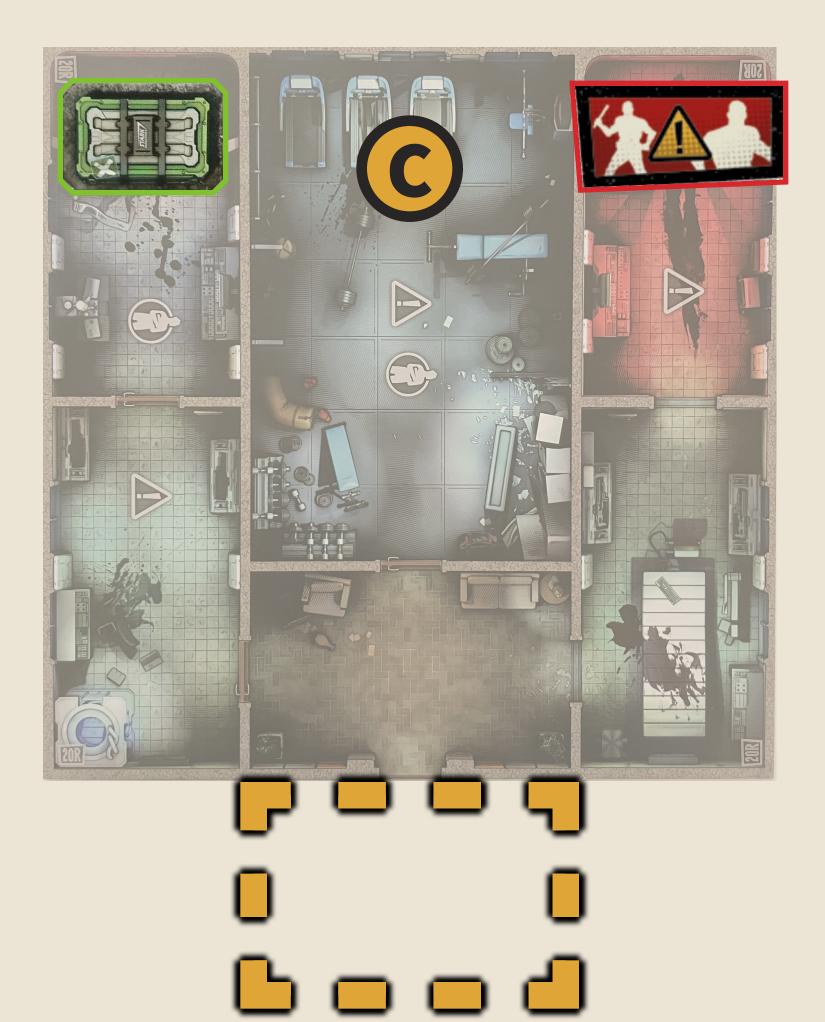

Tiles needed: 19R, 20R, 21R, 22R

## SPECIAL SETUP

- Intruder detected. Spawn Captain Marvel on Tile 20R.
- Man with the plan. Mister Fantastic must be played with this mission.

## SPECIAL RULES

- **Invaluable item.** Each objective gives 10XP to the hero who takes it, every time it is taken. If eliminated, Super heroes drop any objective they have in that zone.
- **Set the charges.** Spend 1 action to place an objective in the Exit Zone.
- She's distracted! Do not spend extra actions to leave Captain Marvel's zone if another Super Hero is in it.
- Ultimate sacrifice. The mission is not lost if a Super Hero is eliminated.
- **Complex design.** Only Mister Fantastic can spend 1 action to activate the Exit Zone once Captain Marvel and all the objectives are in it.