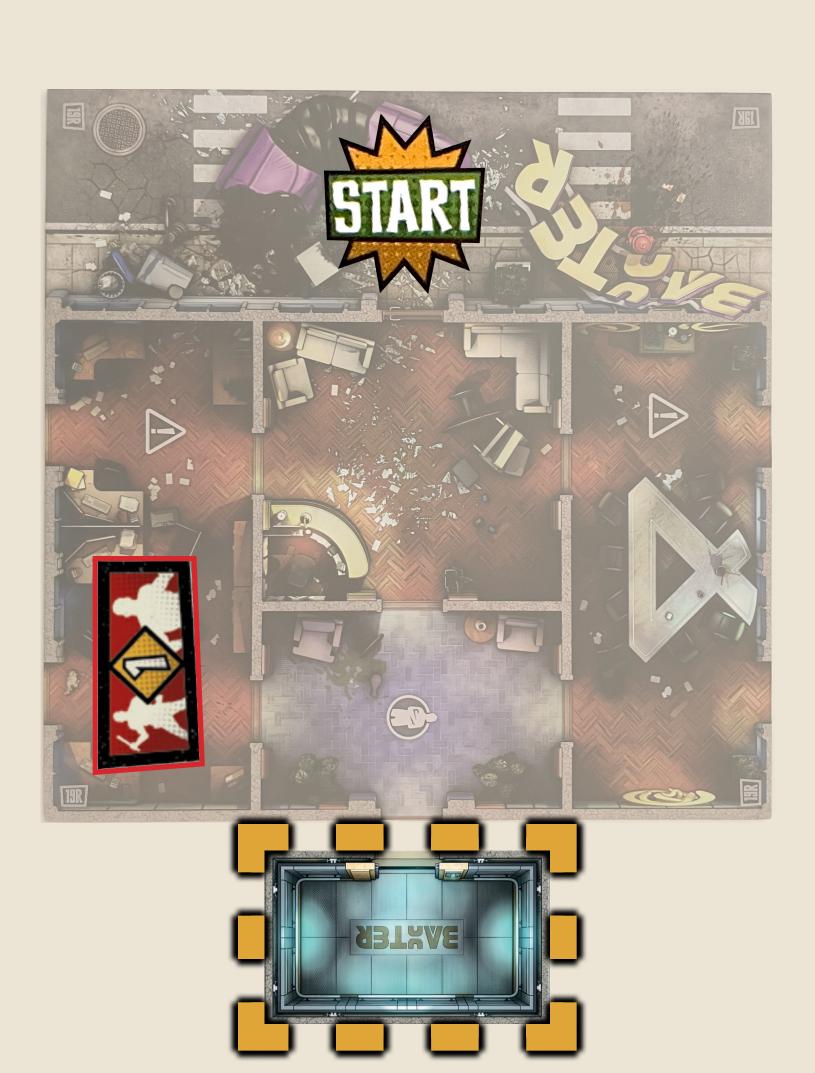

Tiles needed: 19R, 20R, 21R, 22R

## SPECIAL SETUP

- Intruder detected. Spawn Captain Marvel on Tile 20R.
- Man with the plan. Mister Fantastic must be played with this mission.