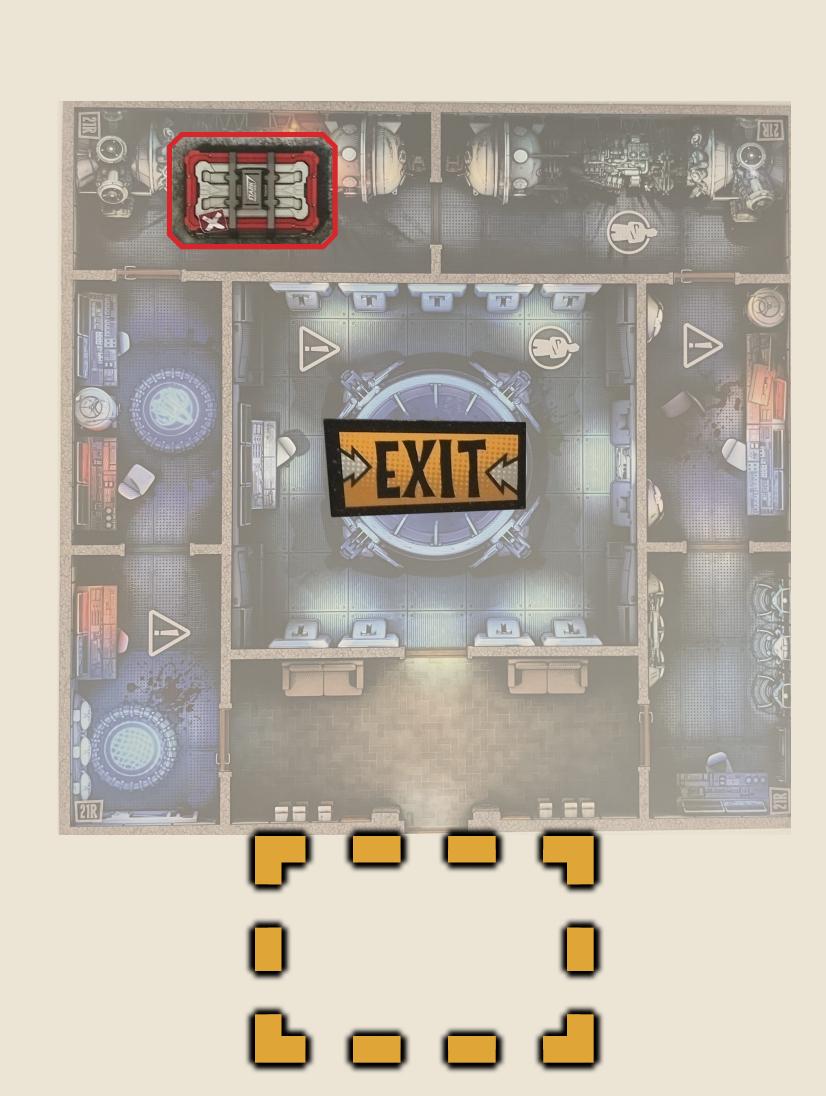

Tiles needed: 19R, 20R, 21R, 22R

### **OBJECTIVES**

Accomplish these objectives in this order:

- Step 1 Gather. Place all objectives in the Exit Zone.
- Step 2 Lure. Lead Captain Marvel to the Exit Zone.
- Step 3 Blow up the Earth?! Mister Fantastic must perform "Complex design."

## SPECIAL RULES

- **Invaluable item.** Each objective gives 10XP to the hero who takes it, every time it is taken. If eliminated, Super heroes drop any objective they have in that zone.
- **Set the charges.** Spend 1 action to place an objective in the Exit Zone.
- She's distracted! Do not spend extra actions to leave Captain Marvel's zone if another Super Hero is in it.
- Ultimate sacrifice. The mission is not lost if a Super Hero is eliminated.
- **Complex design.** Only Mister Fantastic can spend 1 action to activate the Exit Zone once Captain Marvel and all the objectives are in it.