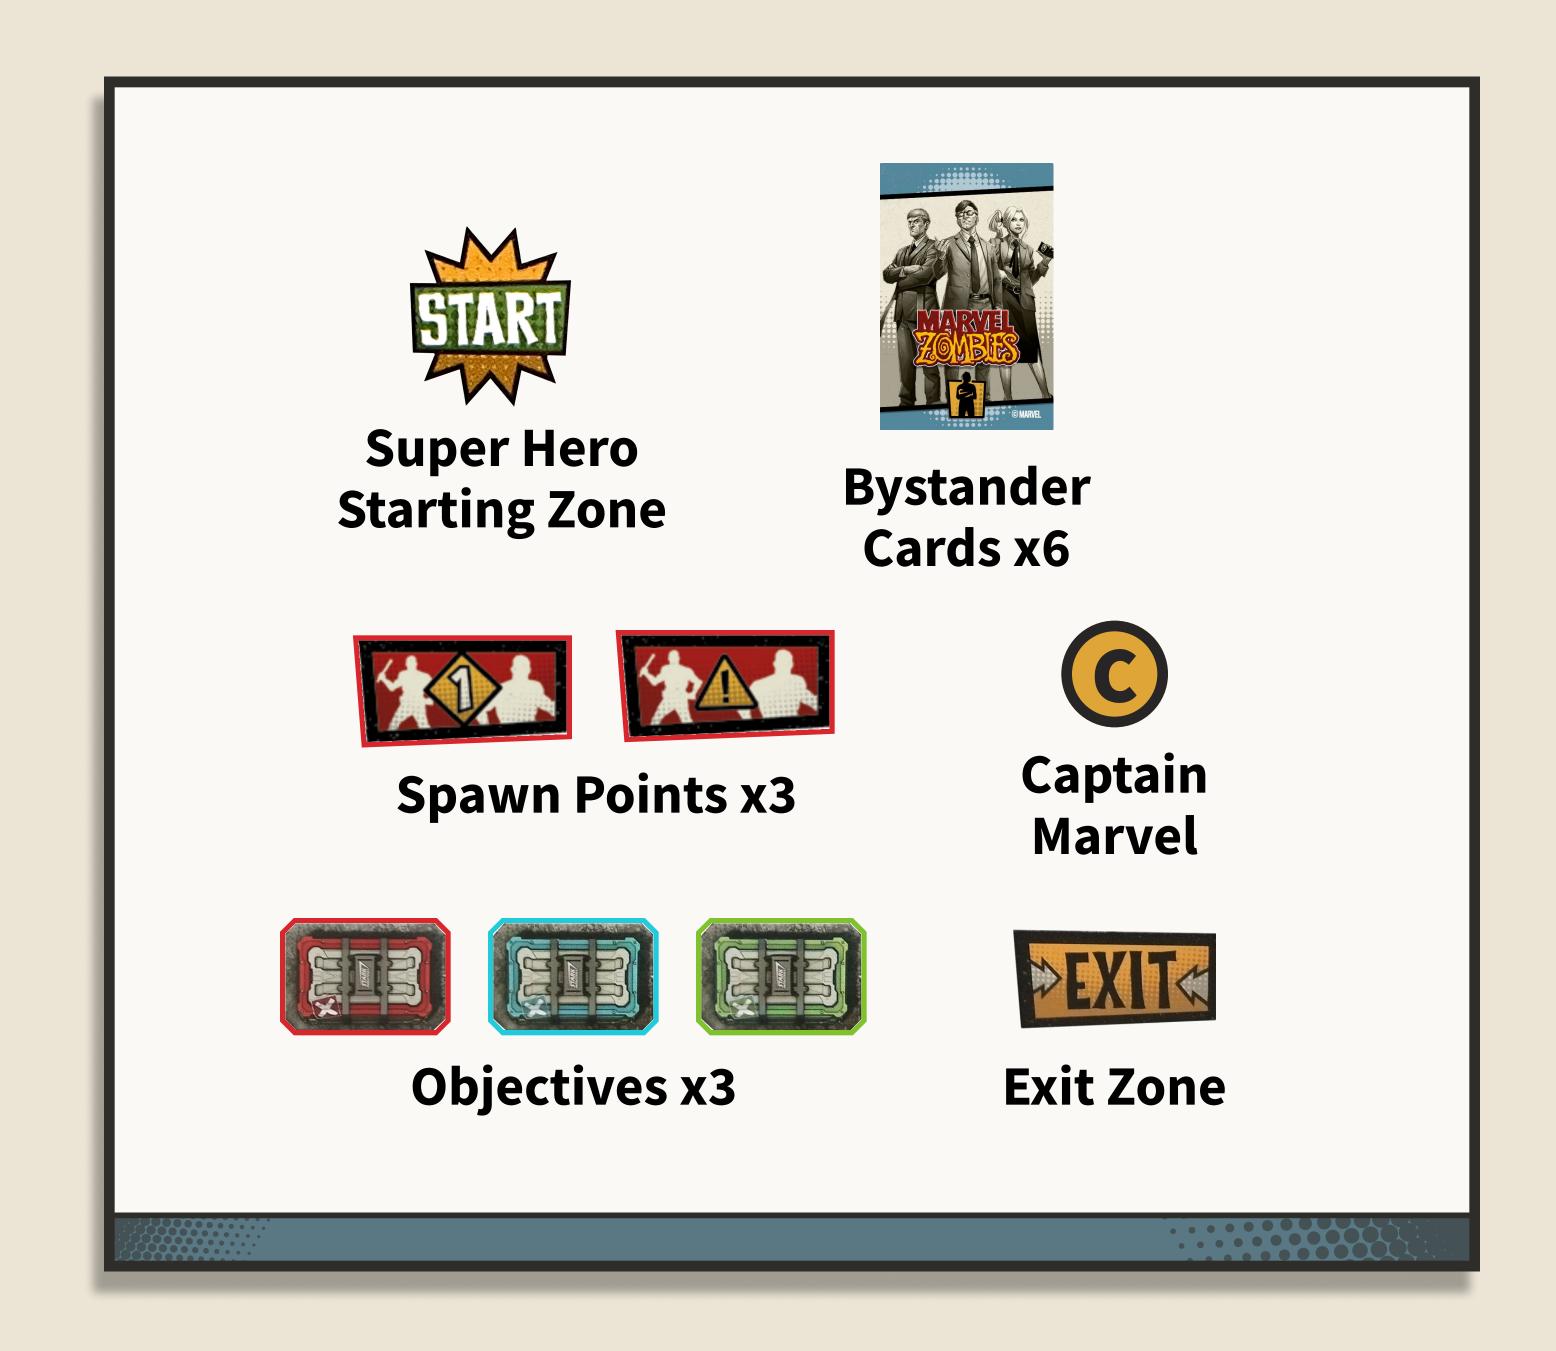

### **OBJECTIVES**

Accomplish these objectives in this order:

- Step 1 Gather. Place all objectives in the Exit Zone.
- Step 2 Lure. Lead Captain Marvel to the Exit Zone.
- Step 3 Blow up the Earth?! Mister Fantastic must perform "Complex design."

## SPECIAL SETUP

- Intruder detected. Spawn Captain Marvel on Tile 20R.
- Man with the plan. Mister Fantastic must be played with this mission.

## SPECIAL RULES

- **Invaluable item.** Each objective gives 10XP to the hero who takes it, every time it is taken. If eliminated, Super heroes drop any objective they have in that zone.
- **Set the charges.** Spend 1 action to place an objective in the Exit Zone.
- She's distracted! Do not spend extra actions to leave Captain Marvel's zone if another Super Hero is in it.
- Ultimate sacrifice. The mission is not lost if a Super Hero is eliminated.
- **Complex design.** Only Mister Fantastic can spend 1 action to activate the Exit Zone once Captain Marvel and all the objectives are in it.