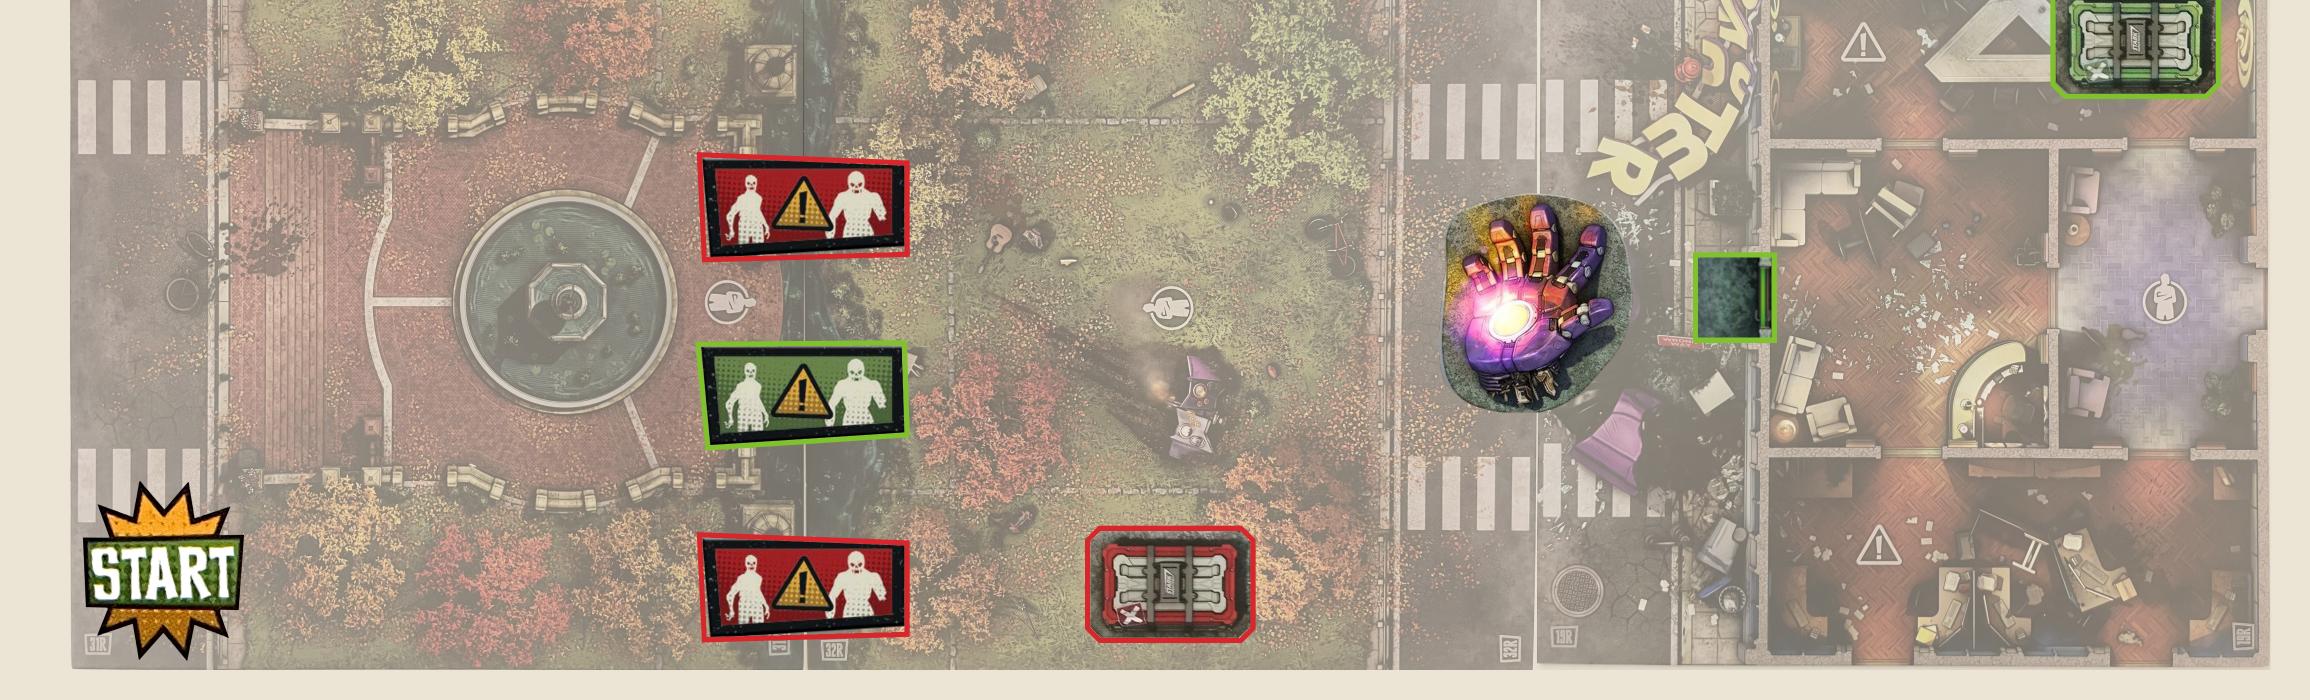

Tiles needed: 19R, 29R, 30R, 31R, 32R

# **OBJECTIVES**

Accomplish these objectives in this order:

- The secret weapon. Take the Green Objective.
- **Specific general.** Eliminate Namor.
- Army or navy? Eliminate all enemies on the board.

- Civilians in peril. Bystanders are reveal when a Super Hero enters their zone.
- Med kits. The Super Hero that picks up a Red Objective may spend 1 action to heal all wounds of all Super Heroes in that zone. That Super Hero gains 1XP per wound healed. After use, discard the objective. Red Objectives do not need to be used immediately.
- Imperius Rex. When the Green Door is opened, spawn Namor on the Green Spawn Point. That spawn point is now active.
- A fantastic advantage. When the Green Objective is taken, all Super Heroes jump to the Red Danger Level.

**Super Hero Starting Zone**  **Bystander** Cards x5

Sentinel Hand

**Spawn Points x4** 

| Alexandra and a state and a second | A STATE OF A |
|------------------------------------|-----------------------------------------------------------------------------------------------------------------|
|                                    |                                                                                                                 |
|                                    |                                                                                                                 |
|                                    |                                                                                                                 |
|                                    |                                                                                                                 |

**Objectives x4** 

| NUMBER OF STREET      |
|-----------------------|
| and the second second |
| CONSTRUCTION OF       |
| 112 2040              |
|                       |
|                       |

**Closed Door** 