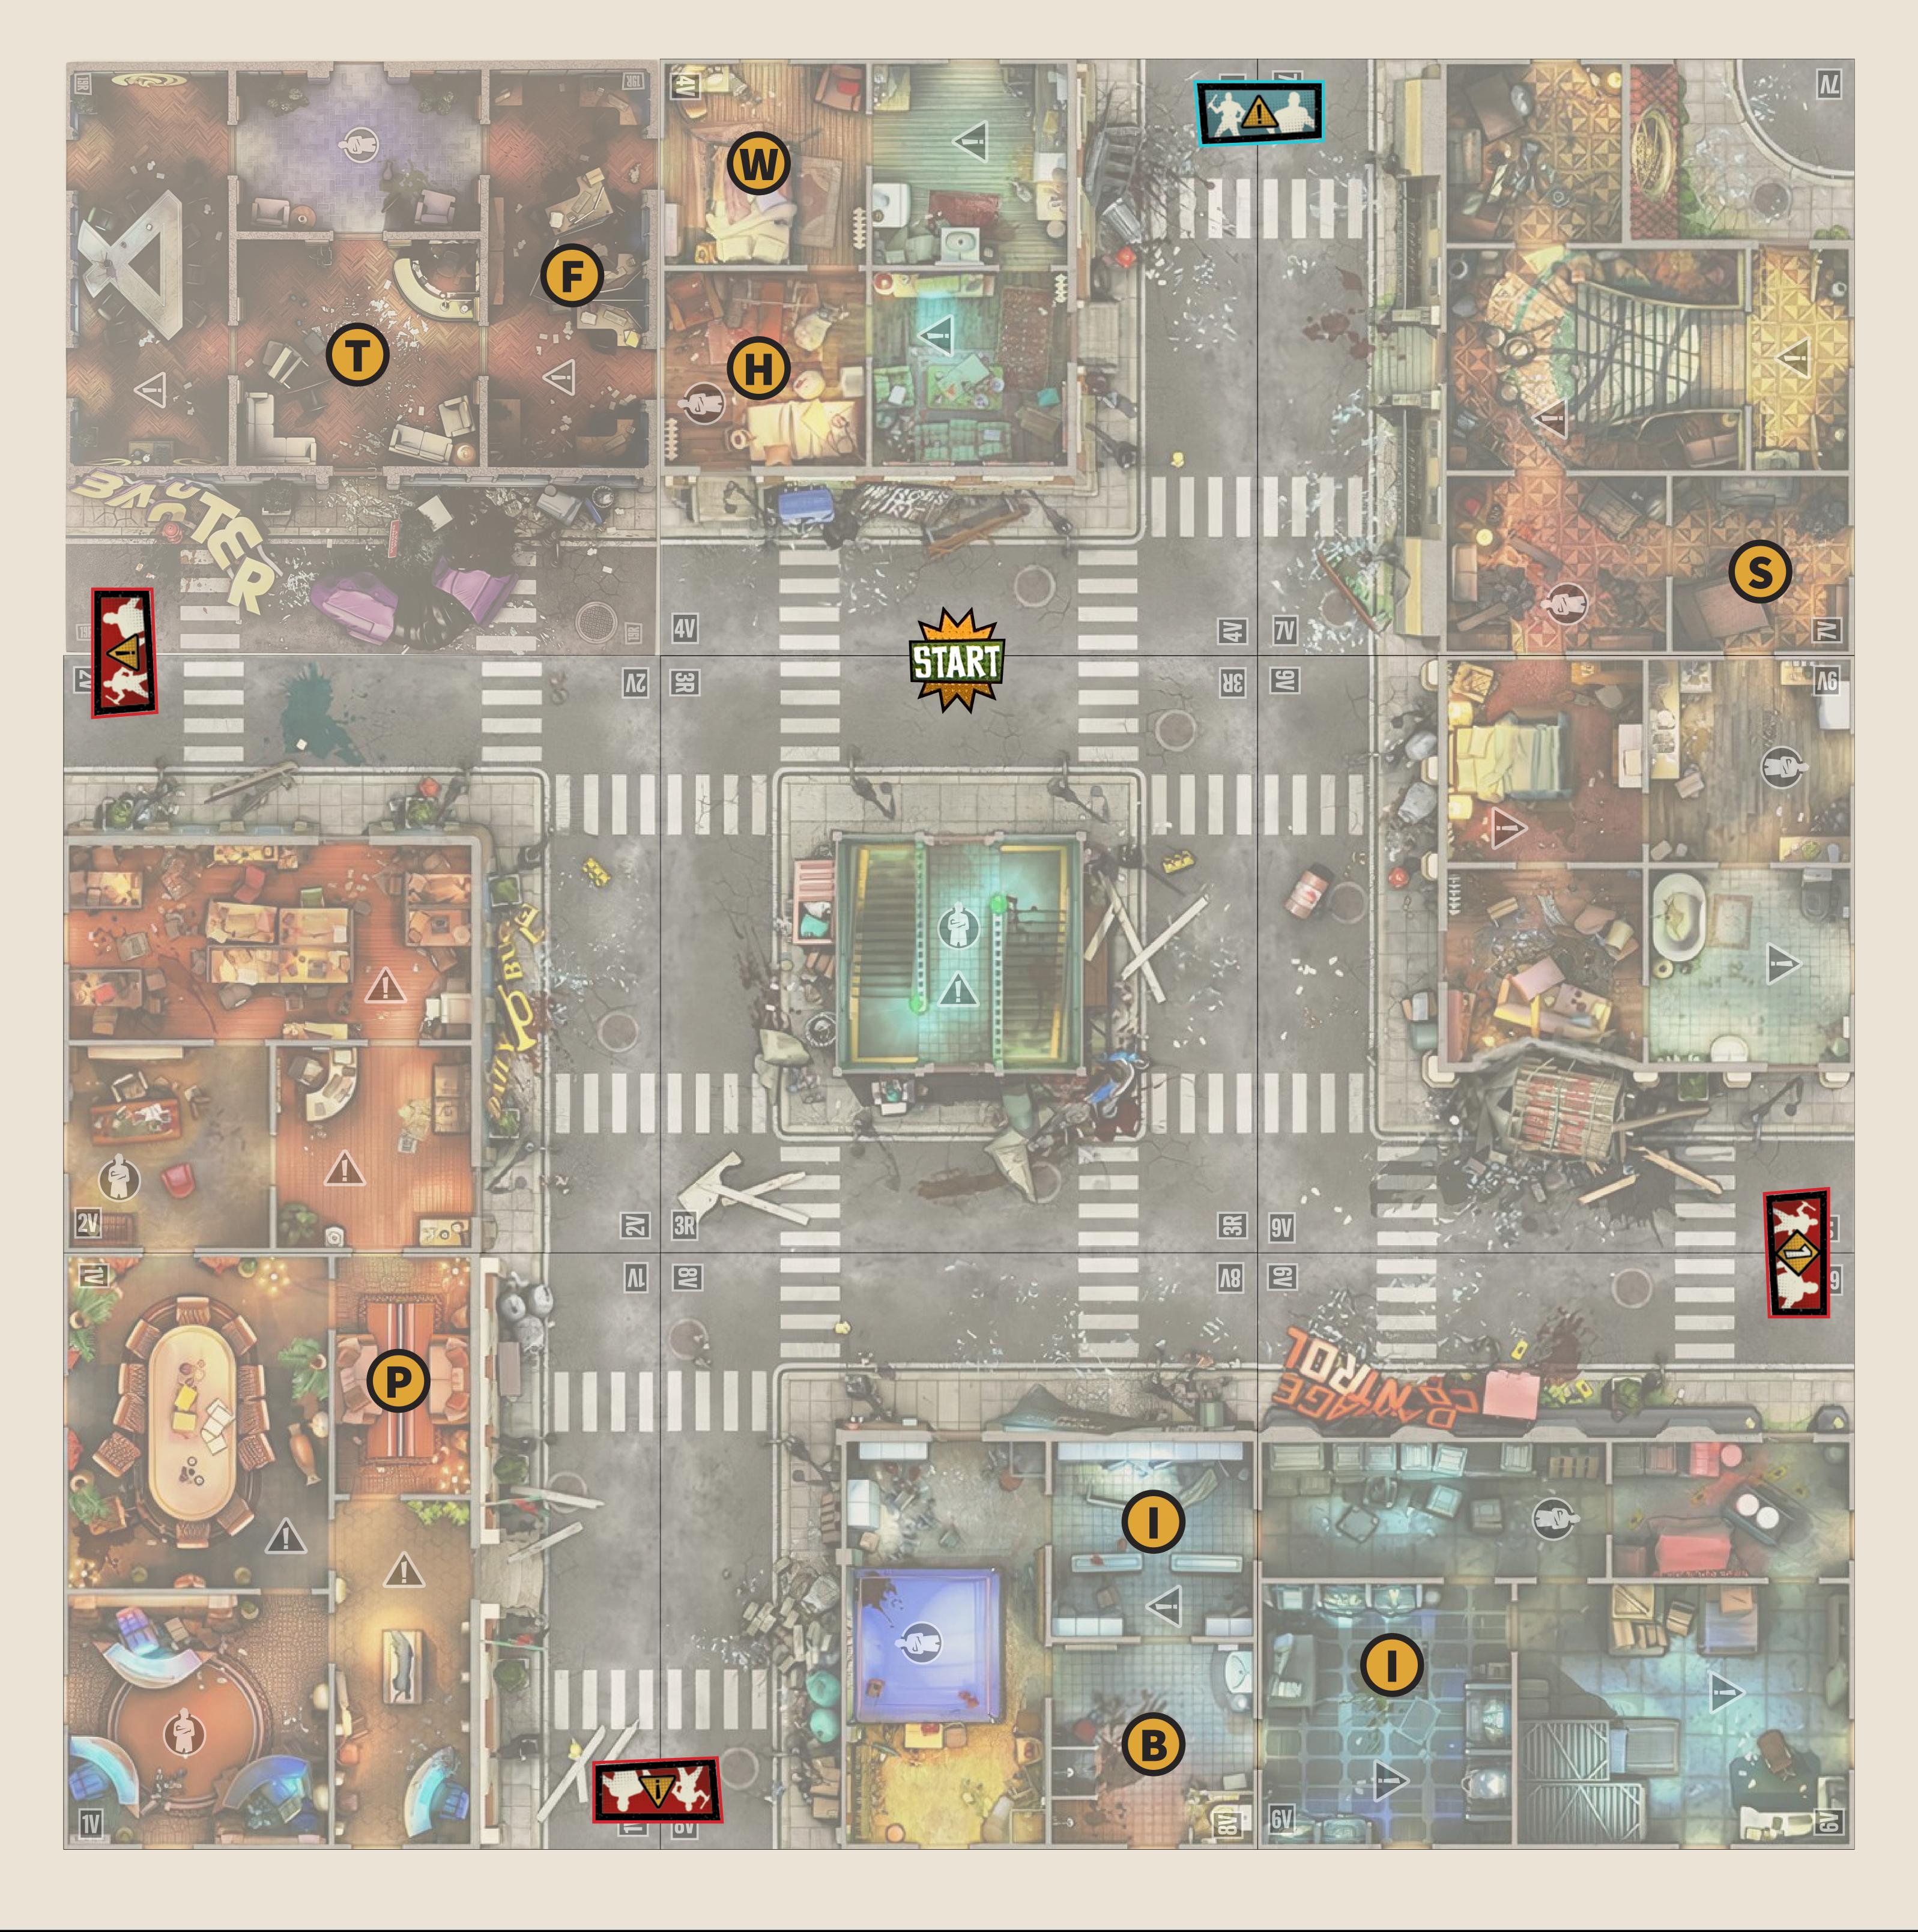

Earth is not without its defenses. The Fantastic Four, Wakandan military, Inhumans, and great sorcerers still pose major threats. Killing this world wouldn't be any fun without a formidable fight.

Tiles needed: 1V, 2V, 3R, 4V, 6V, 7V, 8V, 9V, 19R

# SPECIAL SETUP

- The Black Order. Thanos must be played with this mission.
- **Baxter Building.** Spawn Mister Fantastic and The Thing on Tile 19R. Spawn Invisible Woman and Human Torch on Tile 4V.
- Sanctum Sanctorum. Spawn Doctor Strange on Tile 7V. Spawn Wong in his zone.
- **Attilan.** Spawn Black Bolt on Tile 8V. Spawn 1 Super Hero in the Inhumans zones on Tiles 8V/6V.
- Wakandans. Spawn Black Panther on Tile 1V. Spawn Okoye and 3 runners in his zone.
- No Avengers in sight. Set aside the spawn cards for Iron Man, Captain America, Captain Marvel, and Thor.

# MISSION ZOMBIE MODE

| 19R       | <b>4V</b> | <b>7V</b> |
|-----------|-----------|-----------|
| <b>2V</b> | 3R        | <b>9V</b> |
| <b>1V</b> | <b>8V</b> | <b>6V</b> |

Zombie Hero Starting Zone

Inhumans x2

Bystander Cards x9 +Wong +Okoye

The Thing Human Torch

**Spawn Points x4** 

Invisible Woman

B

Mister Black Bolt Fantastic

Black Panther

Doctor Strange