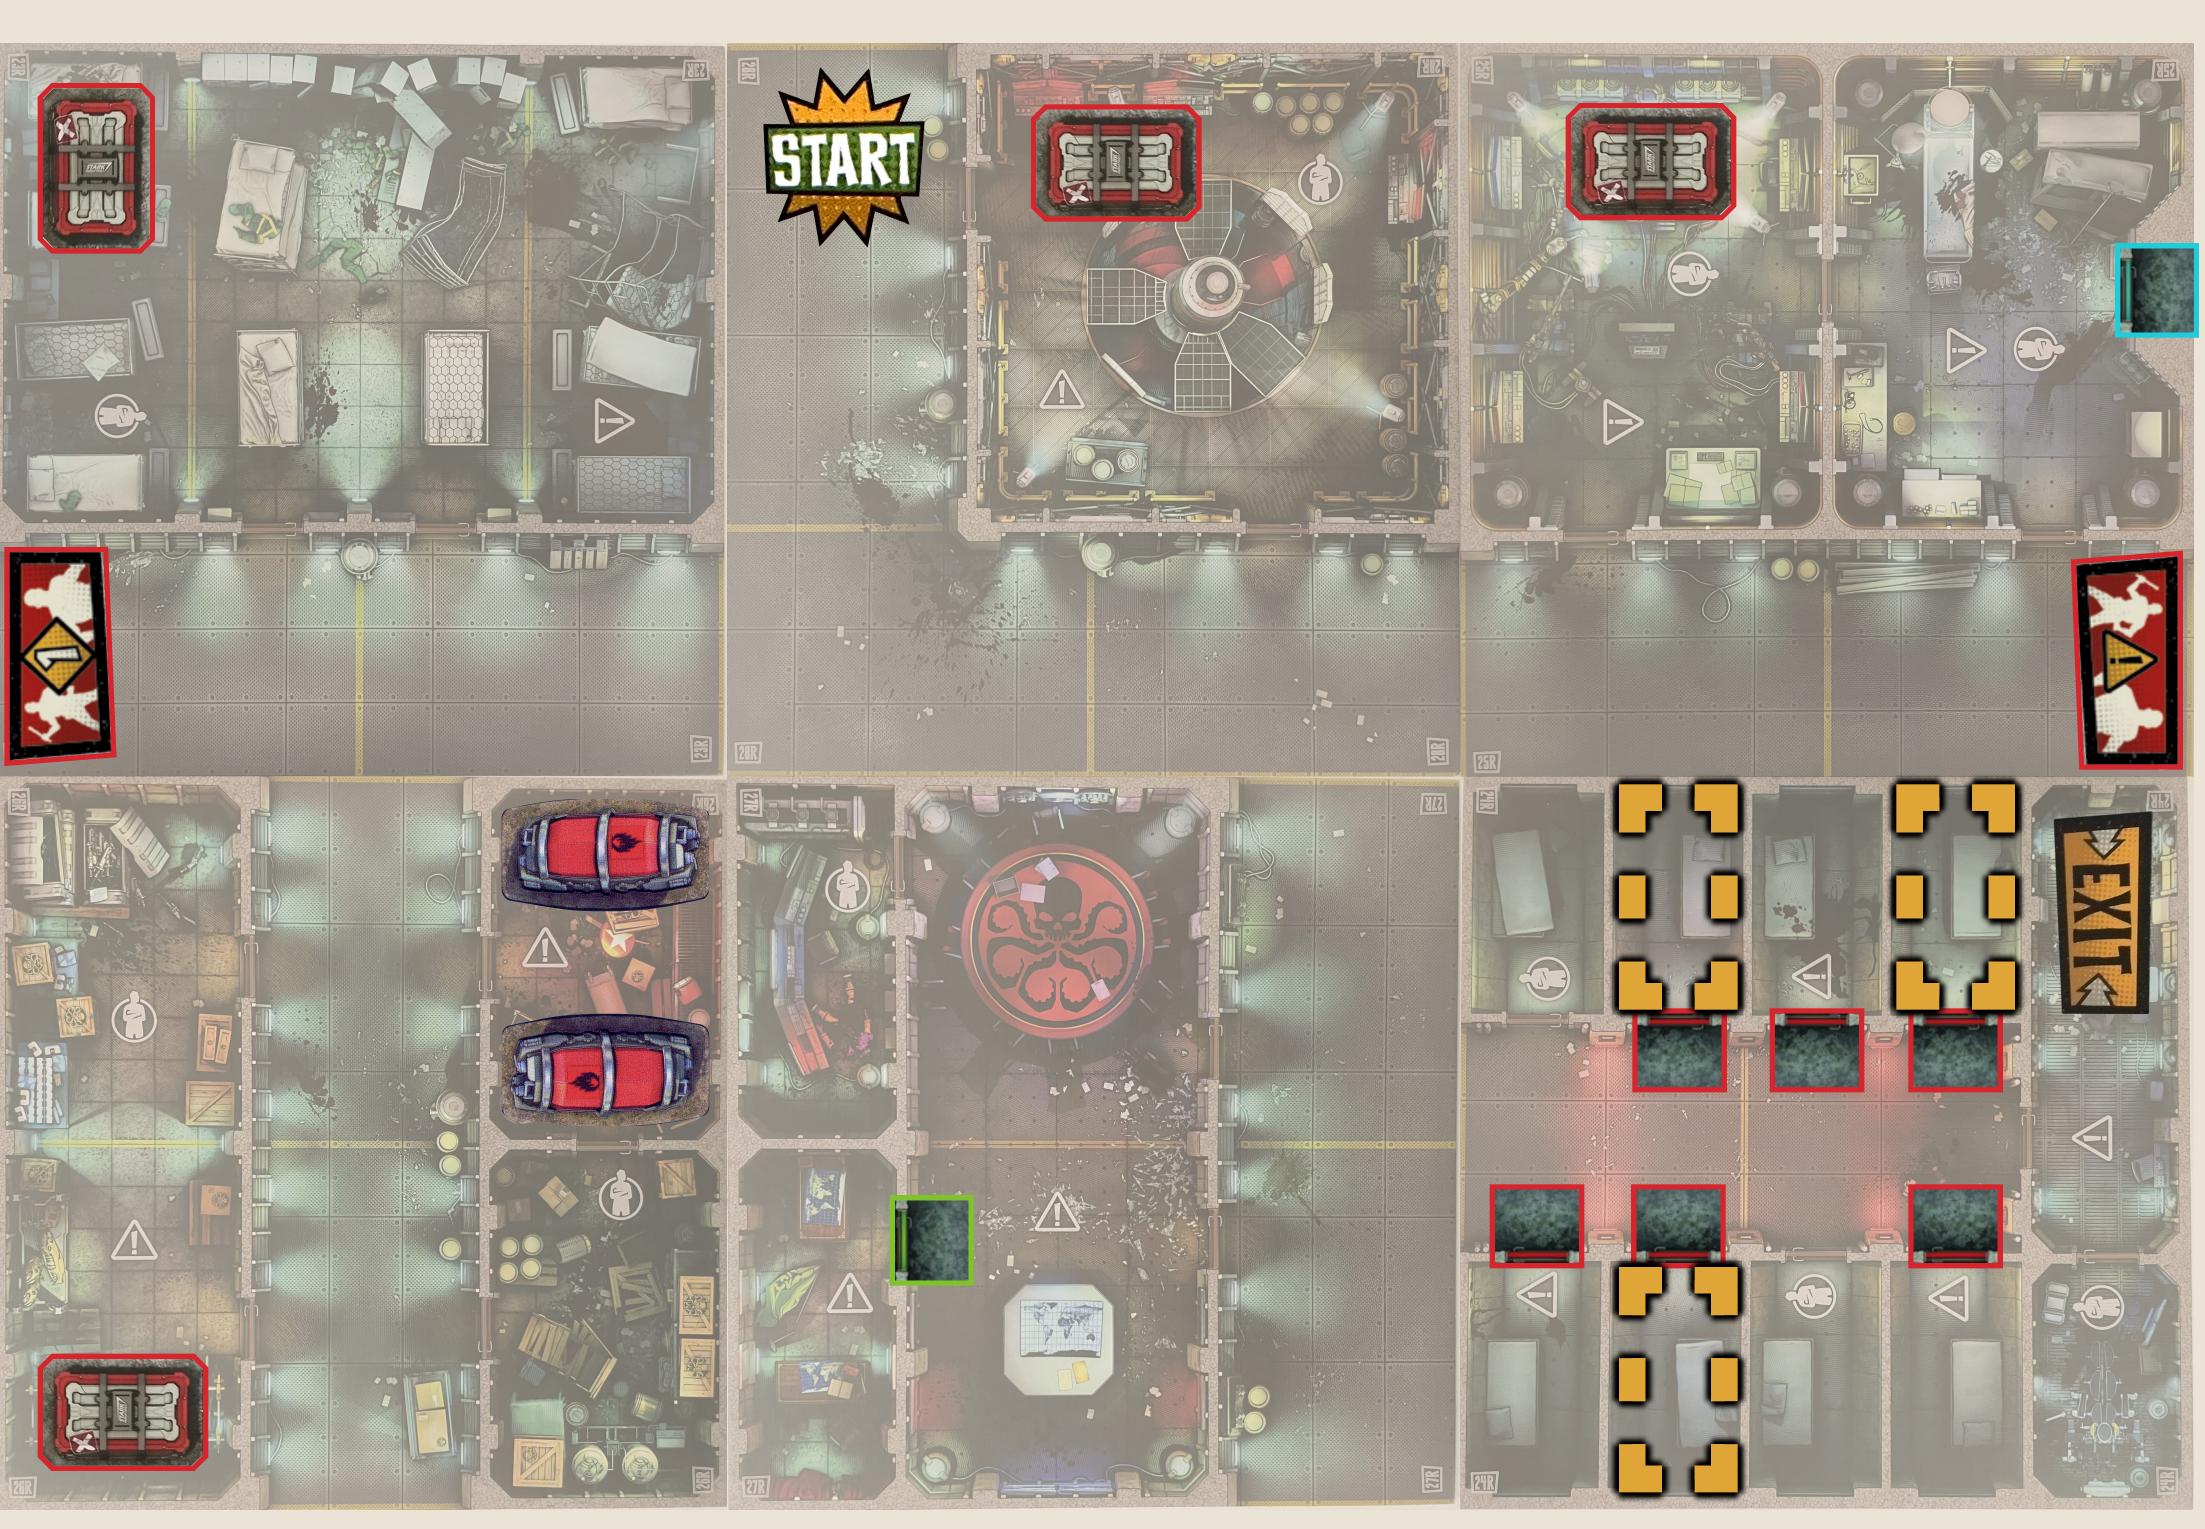

Tiles needed: 23R, 24R, 25R, 26R, 27R, 28R

### **OBJECTIVES**

Accomplish these objectives in this order:

- Finish the plan. Reveal the Secret Mission #1 bystander card.
- All together now. Complete Heist!
- **Go! Go!** Escape through the Exit Zone, Any Hero may leave through the Exit zone at the end of their turn if there are no enemies in it.

| 23R | 28R | 25R |
|-----|-----|-----|
| 26R | 27R | 24R |

## SPECIAL SETUP

- **Heist expert.** If playing Hero mode, Ant-Man must be played. If playing Zombie mode, Wasp must be played.
- In the map room. Place Red Skull's spawn card and figure next to the board.
- **Steal the access codes.** Shuffle the *Secret Mission #1* bystander card among the bystander cards.
- Find the weapons. Shuffle the Blue and Green Objectives among the Red Objectives and place face down.

### SPECIAL RULES

- **Hydra prison.** Red Doors cannot be opened by Heroes. When they are opened, spawn Heroes in the highlighted zones.
- **Found them.** Red Objectives give 5 XP to the Hero that takes it. Blue and Green Objectives give 5 XP to all Heroes when revealed. Blue and Green Objectives cannot be moved.
- **Unstable load.** Heroes may spend 1 action to take an explosive canister. They carry the explosive canister with them until they throw it.
- **Heist!** All of the following tasks must be completed during the same player phase:
  - **Distract the boss.** Open the Green Door. Spawn Red Skull inside that room.
  - Cause a distraction. Open the Blue Door. When the Blue Door is opened, open all Red Doors.
  - Blow up the prototypes. Use the explosive canisters to eliminate the Blue and Green Objectives.