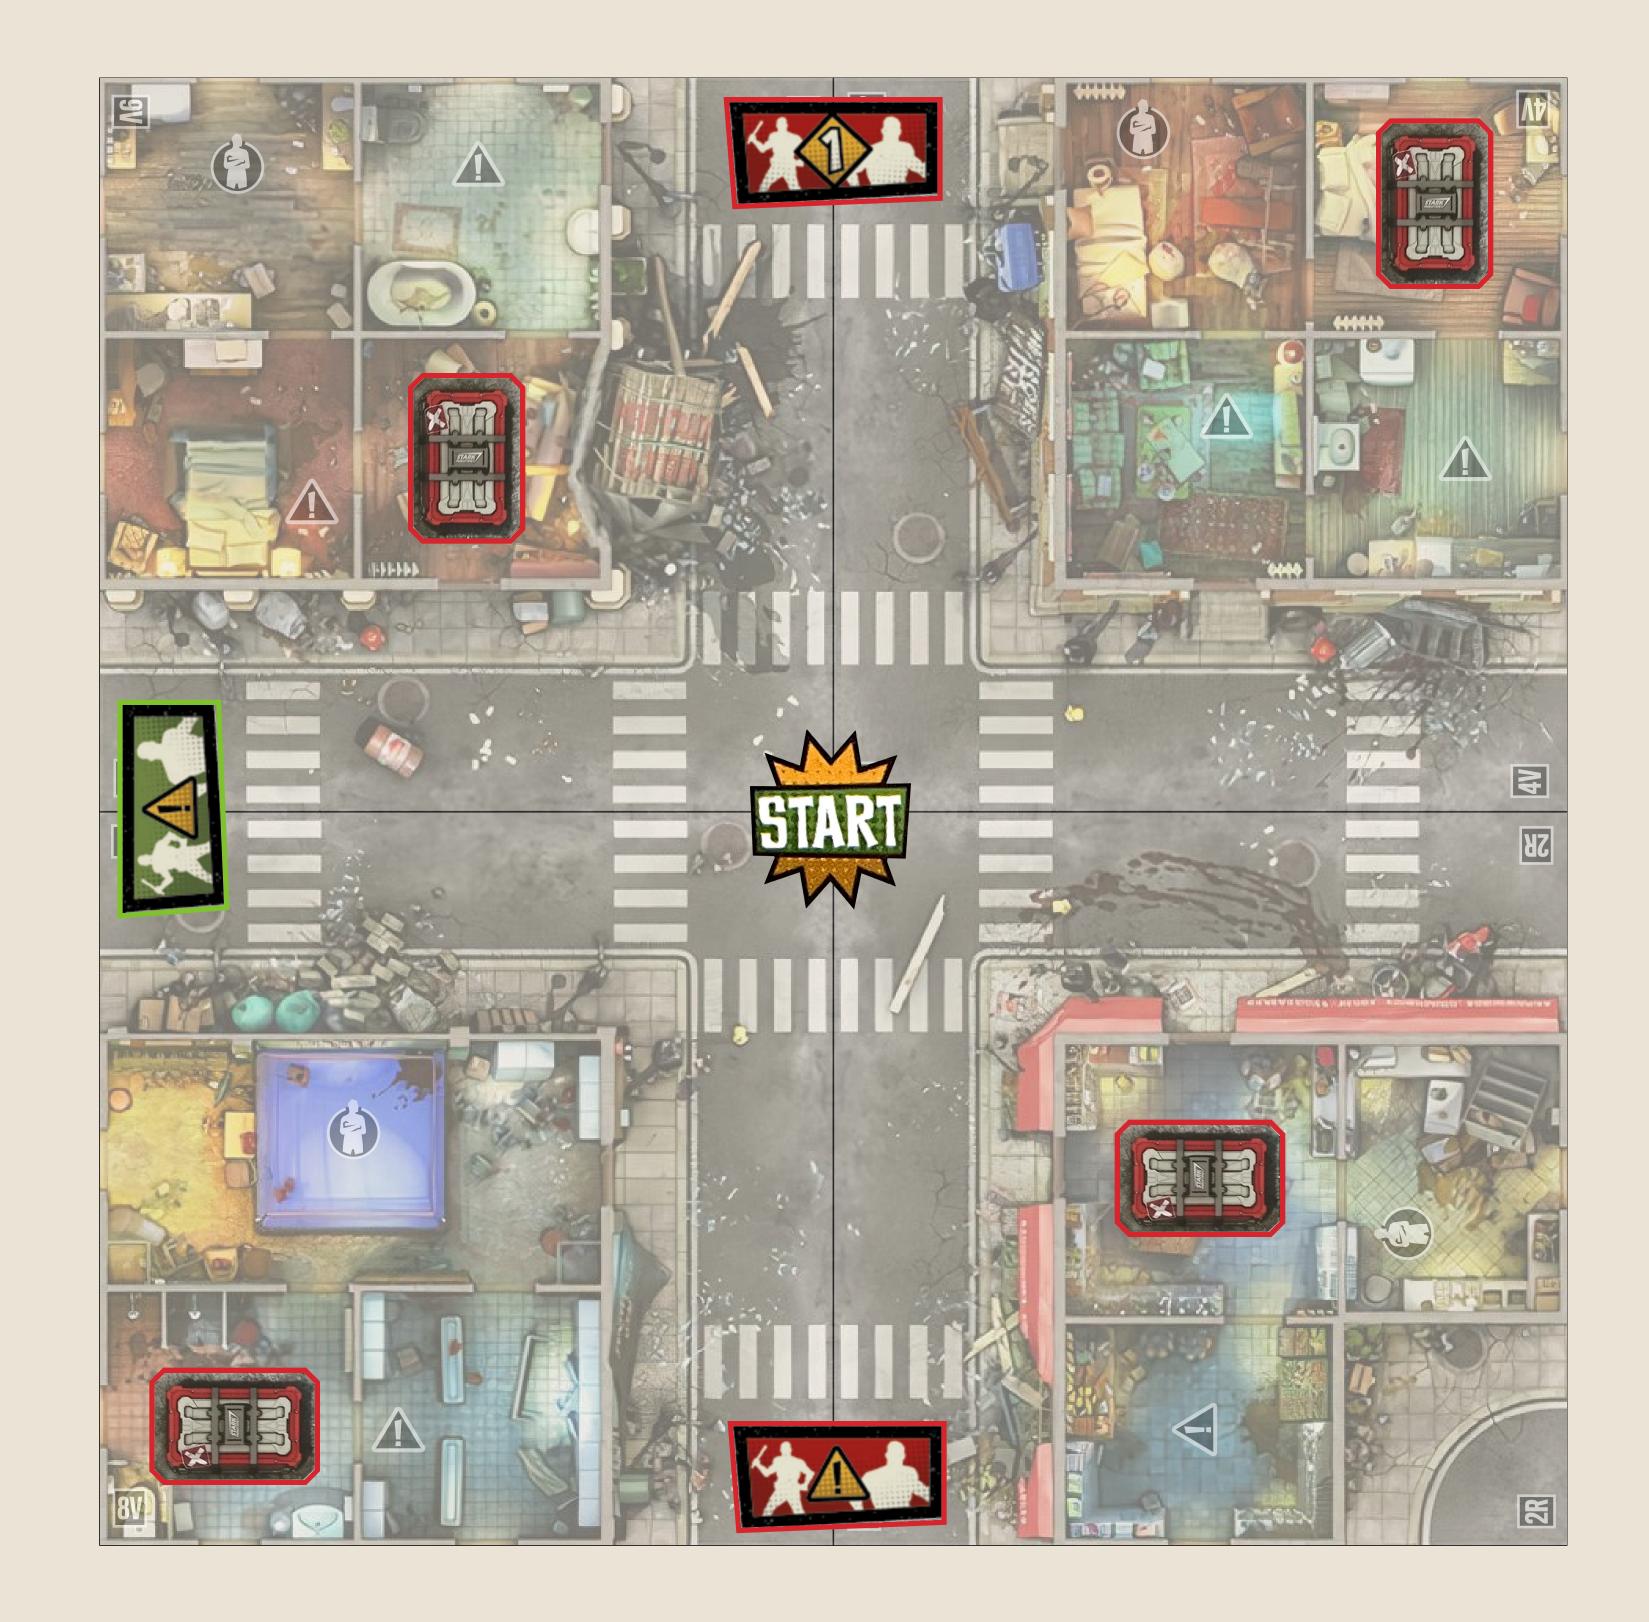

Tiles needed: 2R, 4V, 8V, 9V

## **OBJECTIVES**

Accomplish these objectives in any order:

- S.H.I.E.L.D. radio. Take the Blue Objective.
- No invite needed. Open all buildings.
- Gang's all here. Eliminate all Super Heroes.

Zombie Hero Starting Zone

### **SPECIAL SETUP**

- Call for more agents. Shuffle the Blue Objective among the Red Objectives and place face down.

| <b>9</b> V | <b>4V</b> |
|------------|-----------|
| <b>8</b> V | 2R        |