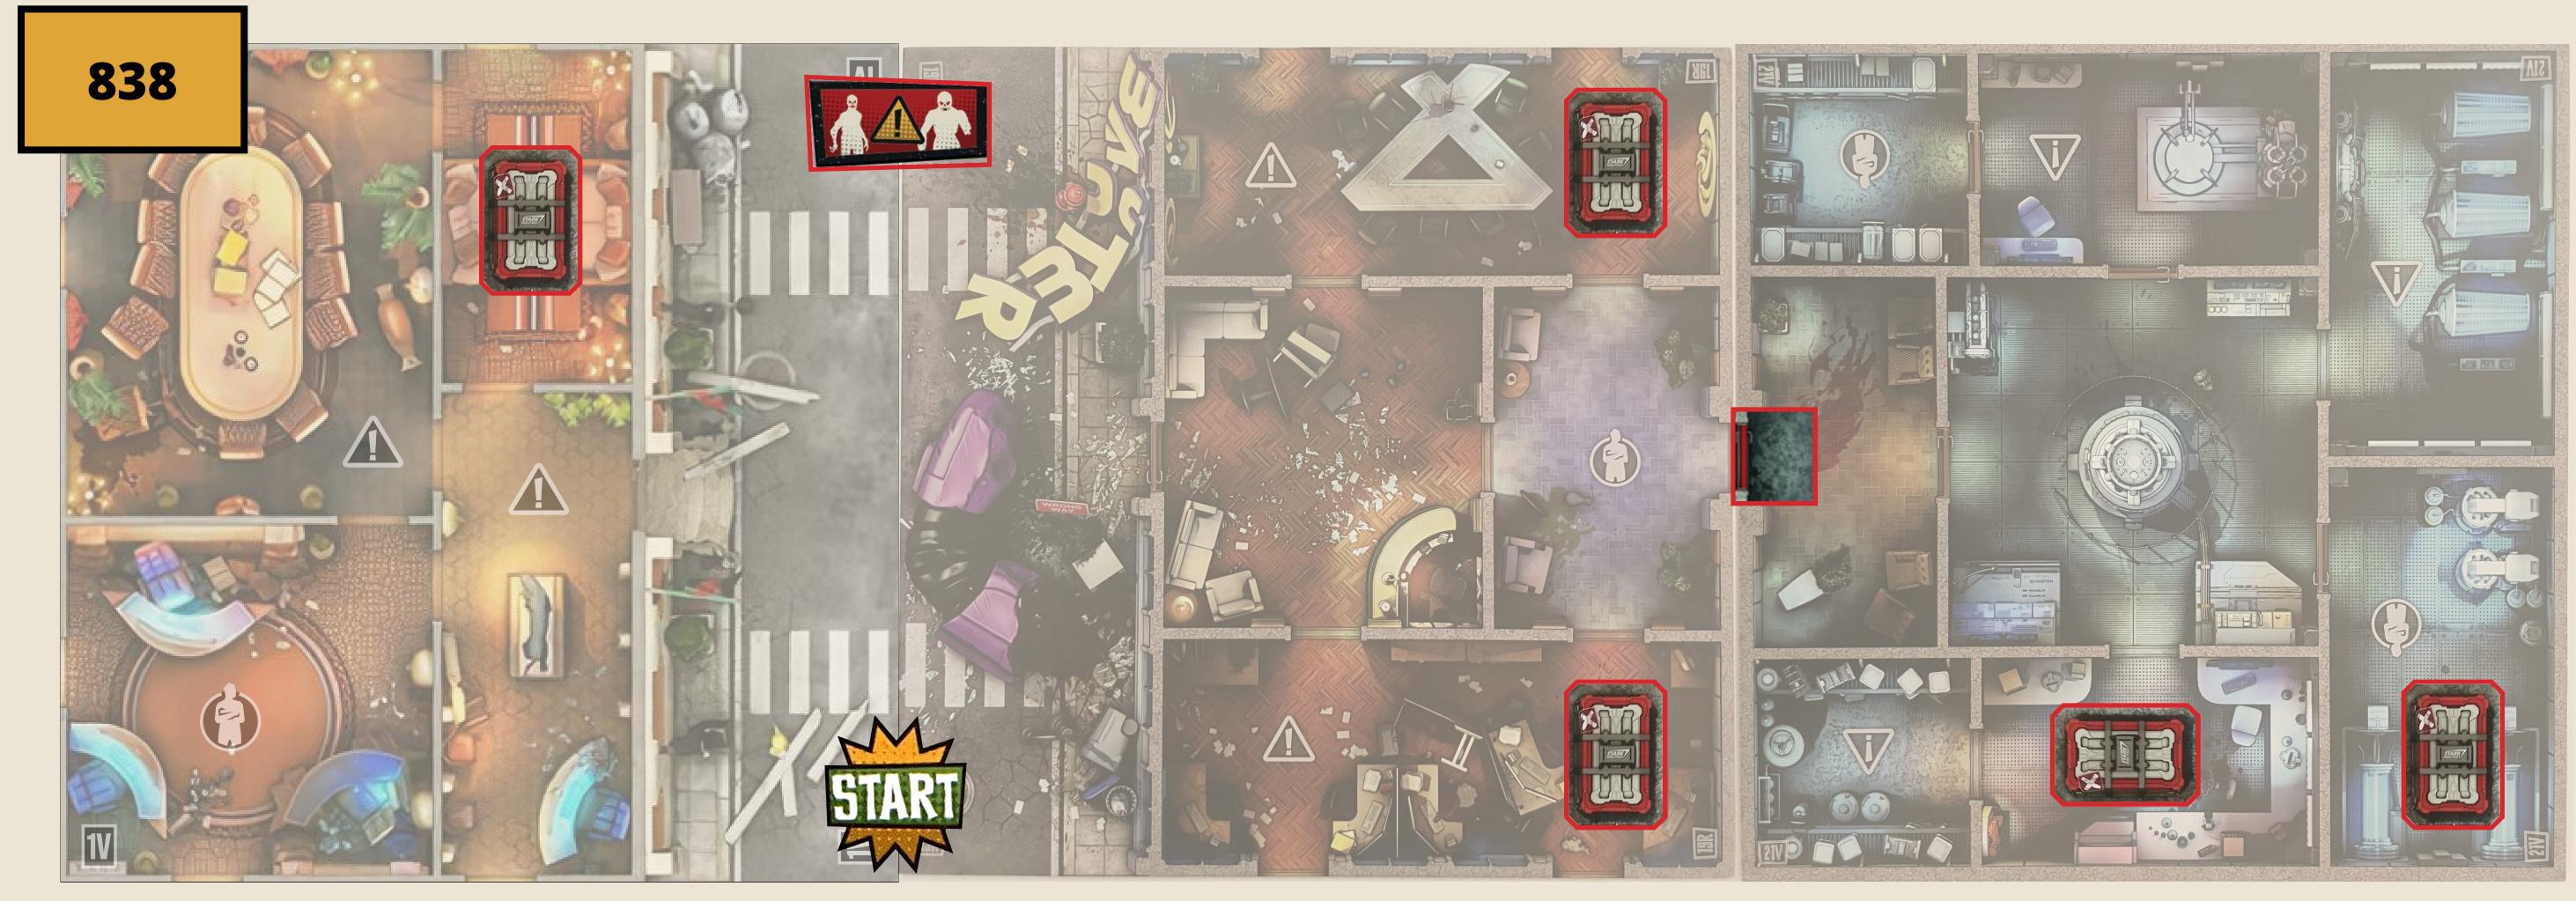

Tiles needed: 1V, 2V, 3V, 5V, 6V, 7V, 9V, 19R, 21V

#### **Earth 838.**

- Place Miles Morales and Mister Fantastic in the Starting Zone.
- Shuffle Gwen Stacy among the bystander cards.
- Shuffle a Blue and Green Objective among the Red Objectives and place face down.