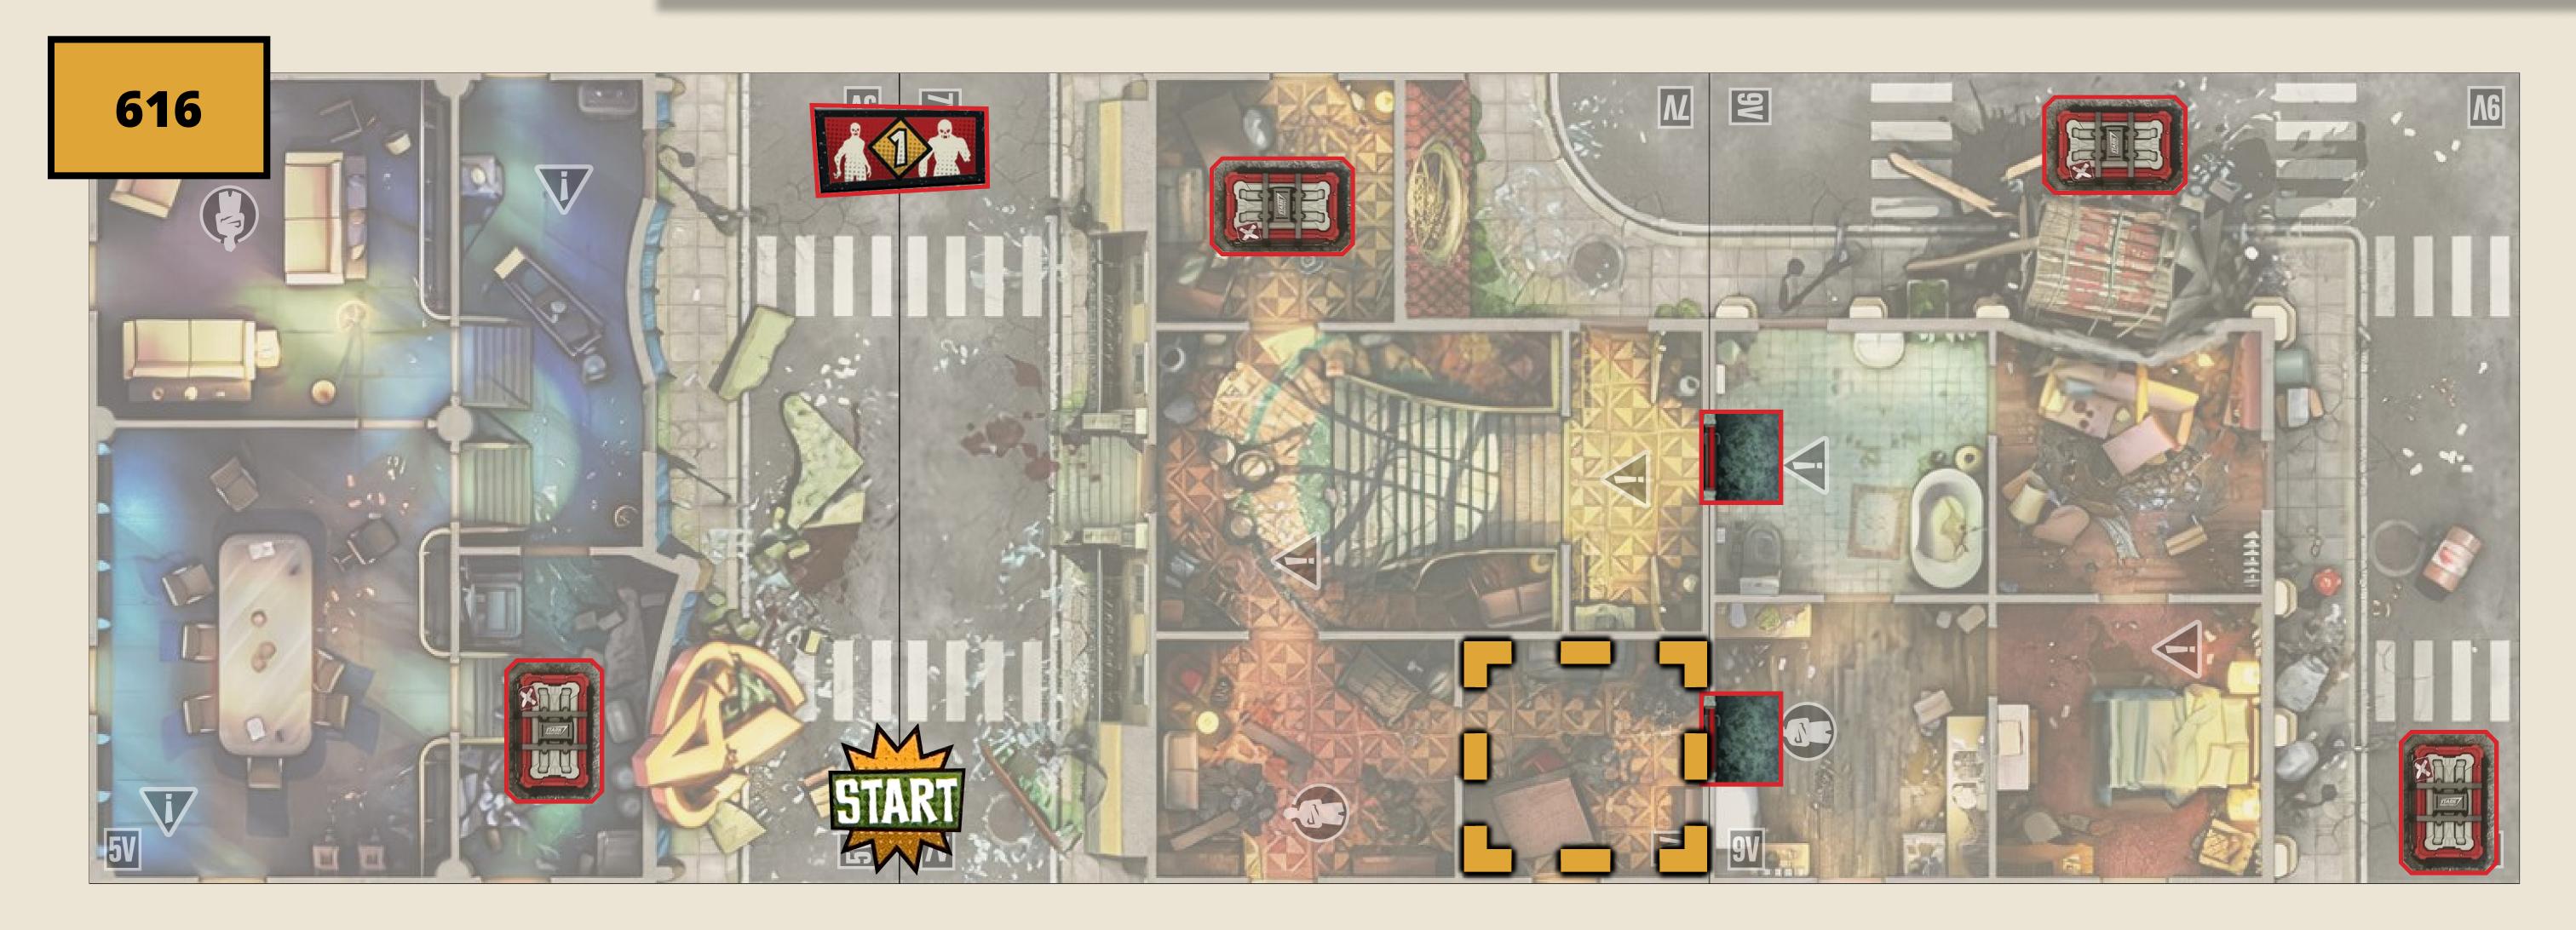

Tiles needed: 1V, 2V, 3V, 5V, 6V, 7V, 9V, 19R, 21V

#### **Earth 616.**

- Place Doctor Strange and Spider-Man in the Starting Zone.
- Shuffle Wong and Aunt May among the bystander cards.
- Shuffle a Blue Objective among the Red Objectives and place face down.