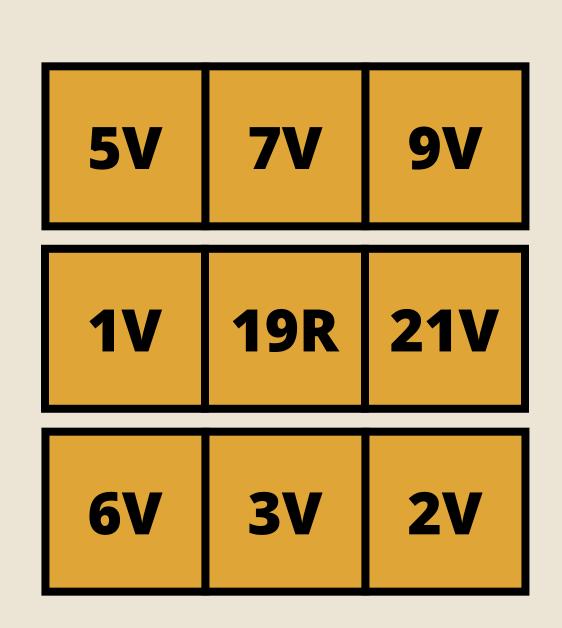

riginal Earth, Doctor Strange may spend 1 action in the Sacred Zone to remove all spawn points.
- Unique worlds: The following rules only refer to their Earth.
  - Earth 616
    - Alter-egotistical. When all objectives have been taken, spawn Doctor Strange (HR) at the spawn point.
    - Mama is angry. When the spawn point is removed, spawn Scarlet Witch (HR) in that zone.

#### Earth 838

- "I'm not a monster." When all objectives have been taken, spawn Scarlet Witch at the spawn point.
- Necro-Sorcerer Supreme. When the spawn point is removed, spawn Doctor Strange in that zone.

#### • Earth 96283

- "Hello, Peter." When all objectives have been taken, spawn Doctor Octopus at the spawn point.
- "Godspeed, Spider-Man." When the spawn point is removed, spawn Green Goblin in that zone.

# 









Bystander Cards x10







**Objectives x13** 

Spawn Points x3