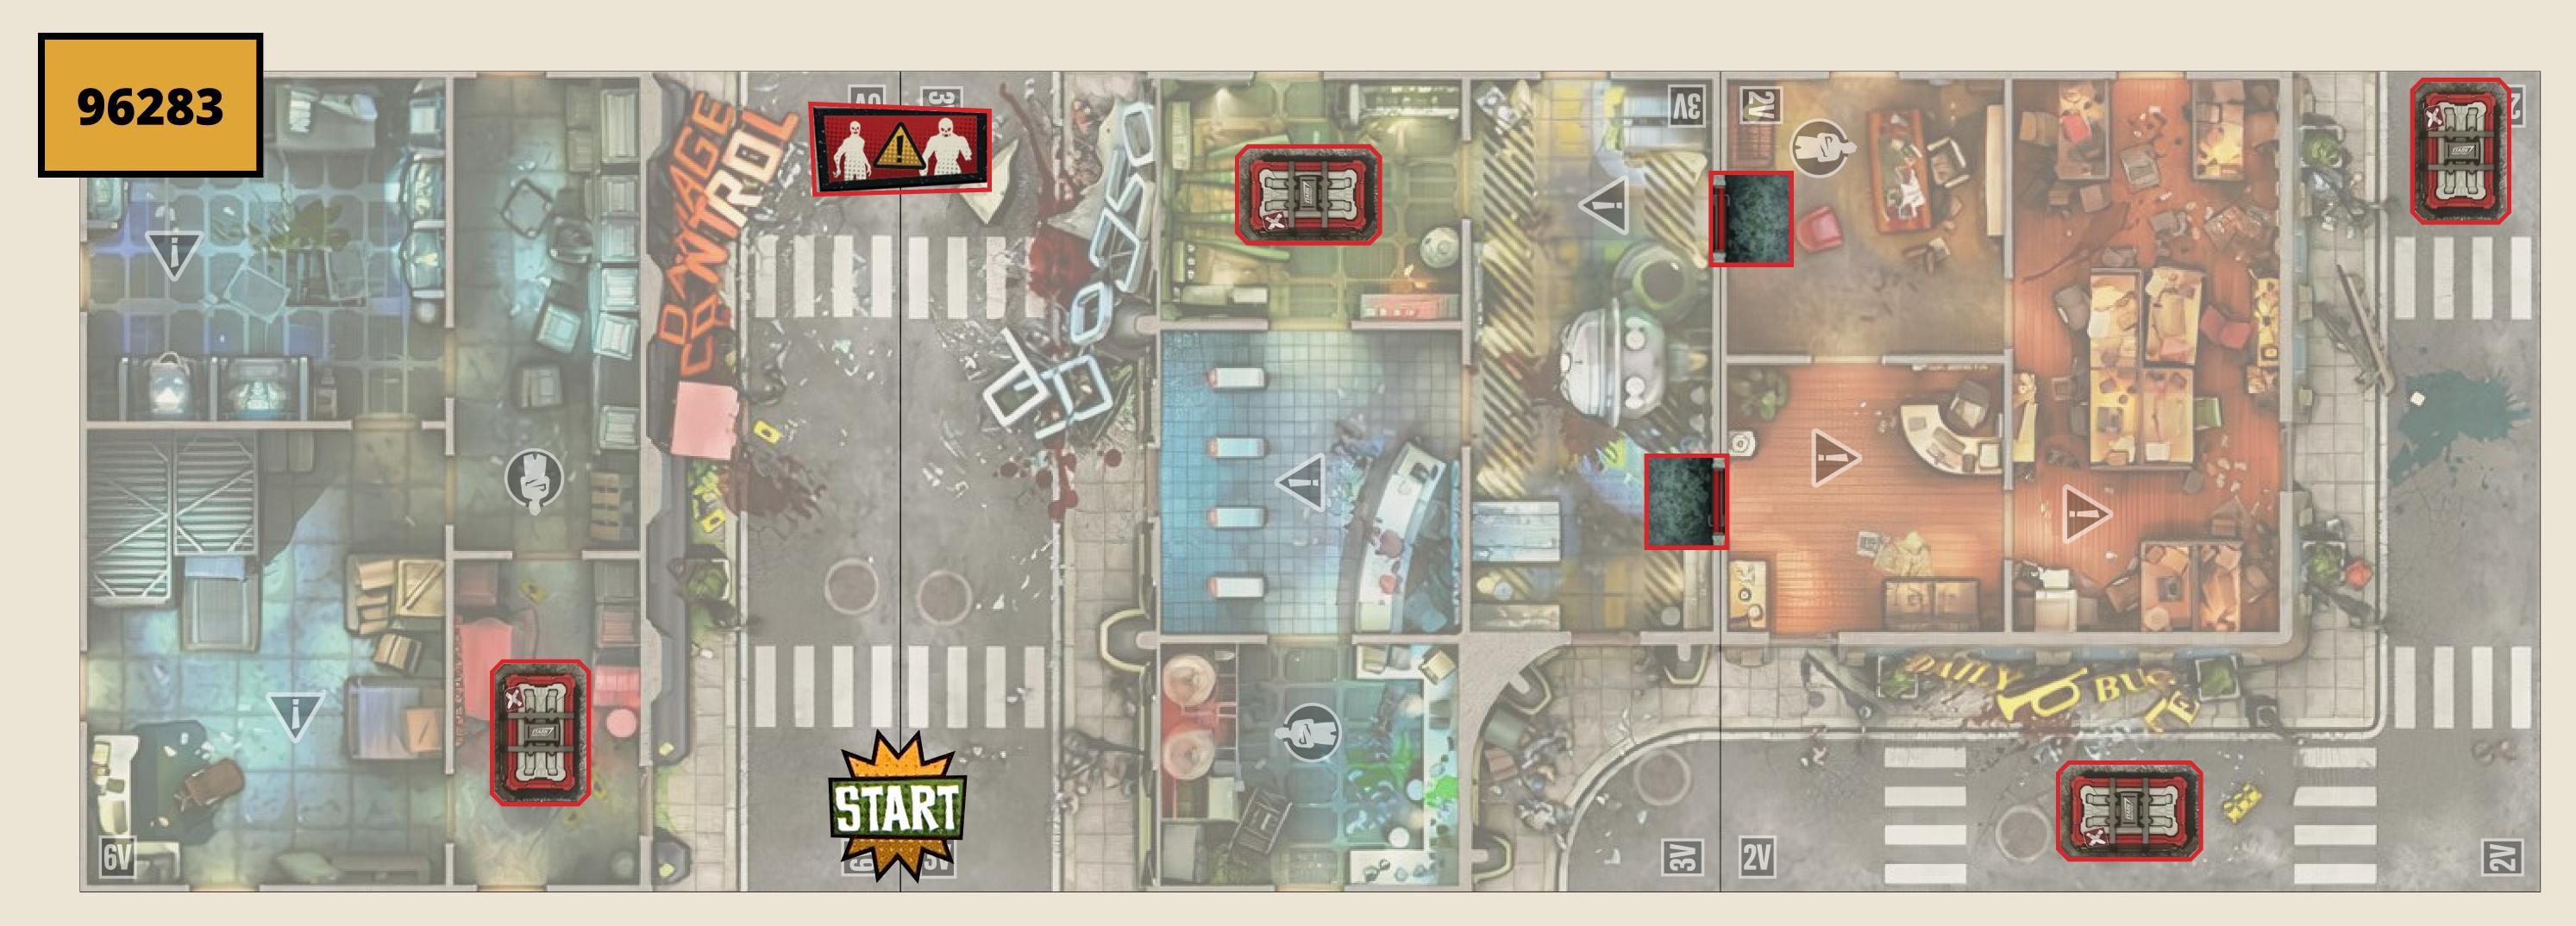

Tiles needed: 1V, 2V, 3V, 5V, 6V, 7V, 9V, 19R, 21V

#### Earth 96283.

- Place Spider-Man (HR) and Sandman in the Starting Zone.
- Shuffle Mary Jane among the bystander cards.
- Shuffle a Green Objective among the Red Objectives and place face down.

#### • Earth 96283

- "Hello, Peter." When all objectives have been taken, spawn Doctor Octopus at the spawn point.
- "Godspeed, Spider-Man." When the spawn point is removed, spawn Green Goblin in that zone.